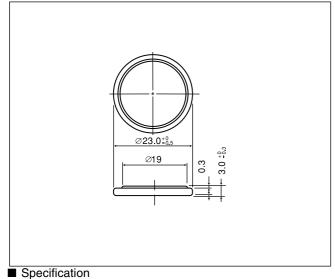

# CR2330

### Dimensions(mm)



#### 3 Nominal voltage(V) 265 Nominal capacity(mAh) Continuous drain(mA) 0.2 **Operating temperature(°C)** -30 to +85

\*Please consult Panasonic when anticipating usage in operating temperature of 70℃ or above. ■ Discharge temperature characteristics





### Capacity vs. load resistance



## CR2354

### Dimensions(mm)



# Specification Nominal voltage(V) Nominal capacity(mAh)

|                           |  |  |  |            |  | 0.2 |  |   |
|---------------------------|--|--|--|------------|--|-----|--|---|
| Operating temperature(°C) |  |  |  | -30 to +85 |  |     |  |   |
| *DI                       |  |  |  |            |  |     |  | _ |

3

560

0 0

Please consult Panasonic when anticipating usage in operating temperature of 70°C or above.

Discharge temperature characteristi