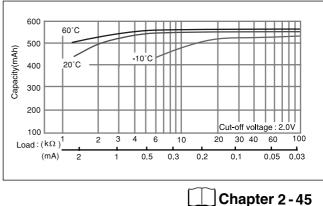

to +85

\*Please consult Panasonic when anticipating usage in operating temperature of 70℃ or above. ■ Discharge temperature characteristics





### Capacity vs. load resistance



## CR2354

### Dimensions(mm)



# Specification Nominal voltage(V) Nominal capacity(mAh)

|                           |  |  |  |            |  | 0.2 |  |   |
|---------------------------|--|--|--|------------|--|-----|--|---|
| Operating temperature(°C) |  |  |  | -30 to +85 |  |     |  |   |
| *DI                       |  |  |  |            |  |     |  | _ |

3

560

0 0

Please consult Panasonic when anticipating usage in operating temperature of 70°C or above.

Discharge temperature characteristics



Operating voltage vs. load resistance(voltage at 50% discharge depth)



### Capacity vs. load resistance



Panasonic 2020