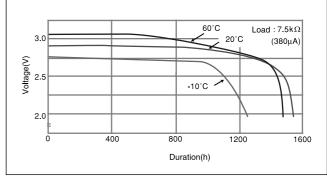

#### 3 Nominal voltage(V) 265 Nominal capacity(mAh) Continuous drain(mA) 0.2 **Operating temperature(°C)** -30 to +85

\*Please consult Panasonic when anticipating usage in operating temperature of 70℃ or above. ■ Discharge temperature characteristics