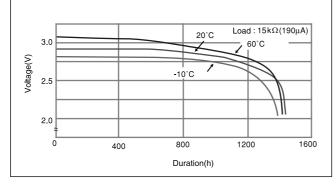

#### 3 Nominal voltage(V) 265 Nominal capacity(mAh) Continuous drain(mA) 0.2 **Operating temperature(°C)** -30 to +85

\*Please consult Panasonic when anticipating usage in operating temperature of 70℃ or above. ■ Discharge temperature characteristics

3

560

0 0

Please consult Panasonic when anticipating usage in operating temperature of 70°C or above.

Discharge temperature characteristics

Operating voltage vs. load resistance(voltage at 50% discharge depth)