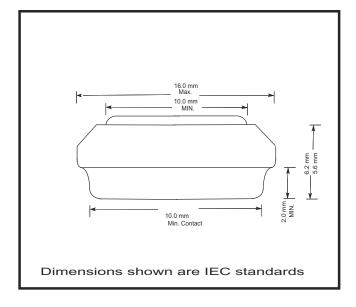

# **DURACELL®**

### **Alkaline-Manganese Dioxide Battery**



| Nominal Voltage:             | 1.5 V                                         |
|------------------------------|-----------------------------------------------|
| Average Weight:              | 3.0 gm (0.1 oz.)                              |
| Volume:                      | 0.92cm <sup>3</sup> (0.056 in <sup>3</sup> .) |
| Terminals:                   | Flat                                          |
| Operating Temperature Range: | -20°C to 54°C<br>(-4°F to 130°F)              |
| IEC:                         | LR9                                           |

Size: LR9

### Typical Discharge Characteristics at 21°C (70°F)



#### Typical Discharge Characteristics at 21°C (70°F)



## DURACELL

Berkshire Corporate Park Bethel, CT 06801 U.S.A.

Telephone: Toll-free 1-800-544-5454

Intern