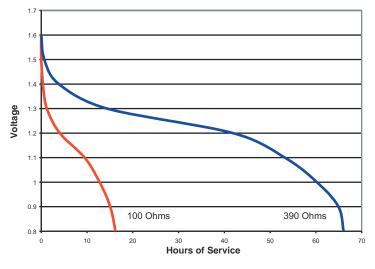

### Typical Discharge Characteristics at 21°C (70°F)

#### Typical Discharge Characteristics at 21°C (70°F)