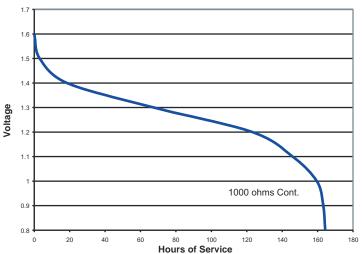

### Typical Discharge Characteristics at 21°C (70°F)

#### Typical Discharge Characteristics at 21°C (70°F)