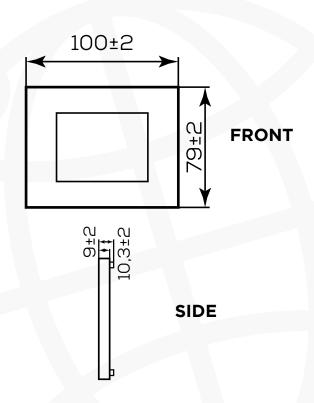

## **DISPLAY BUS**

Code: DTB01

| Display Type                    | LED TFT 2,83" / 262 k colors / touchscreen |
|---------------------------------|--------------------------------------------|
| Nominal voltage                 | 12 V                                       |
| Maximum Bright Consumption      | 54 mA                                      |
| Display Off Consumption         | 15 mA                                      |
| Consum. with disconnected batt. | 8 mA                                       |
| Connection                      | Cable with low profile connector           |
| Working mode                    | Normal and Low Consumption                 |
| Working Temperature             | -10°C 70°C                                 |
| Dimensions                      | 79 x 100 mm x 12 mm                        |
| Weight                          | 70 g                                       |
| Certification                   | C E CA                                     |