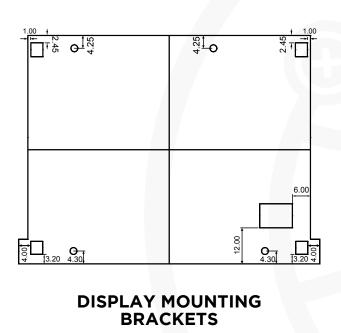

## **DISPLAY BUS**

Code: DTB01

| Display Type                    | LED TFT 2,83" / 262 k colors / touchscreen |
|---------------------------------|--------------------------------------------|
| Nominal voltage                 | 12 V                                       |
| Maximum Bright Consumption      | 54 mA                                      |
| Display Off Consumption         | 15 mA                                      |
| Consum. with disconnected batt. | 8 mA                                       |
| Connection                      | Cable with low profile connector           |
| Working mode                    | Normal and Low Consumption                 |
| Working Temperature             | -10°C 70°C                                 |
| Dimensions                      | 79 x 100 mm x 12 mm                        |
| Weight                          | 70 g                                       |
| Certification                   | C E CA                                     |